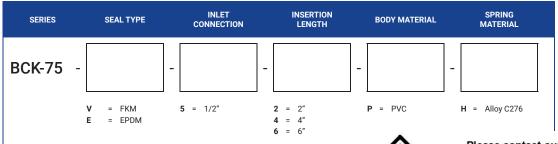

## **ORDERING INFORMATION**

| SERIES | SEAL TYPE           | INLET<br>CONNECTION | INSERTION<br>LENGTH        | BODY MATERIAL | SPRING<br>MATERIAL |
|--------|---------------------|---------------------|----------------------------|---------------|--------------------|
| BCK-50 | -                   | -                   | -                          | -             | -                  |
|        | V = FKM<br>E = EPDM | <b>5</b> = 1/2"     | 2 = 2"<br>4 = 4"<br>6 = 6" | P = PVC       | H = Alloy C276     |