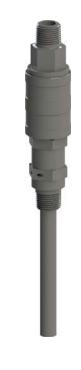

## **BCK SERIES**

## INJECTION QUILL, NON-RETRACTABLE

| SAFETY RATING                                                  |                 |
|----------------------------------------------------------------|-----------------|
| 150 PSI                                                        |                 |
| CHECK VALVE INTEGRATED SPRING LOADED BALL CHECK VALVE          | (A)             |
| SAF-T-SEAL TIP                                                 |                 |
| N/A                                                            |                 |
| QUICK DISCONNECT<br>YES                                        |                 |
| VALVE/PROCESS CONNECTION SIZE<br>1/2" (BCK-50) - 3/4" (BCK-75) |                 |
| INLET CONNECTION SIZE                                          | <del>-</del>    |
| 1/2"                                                           |                 |
| SOLUTION TUBE SIZE                                             |                 |
| 1/4"                                                           |                 |
| SOLUTION TUBE ID                                               | ath             |
| 0.302"                                                         | -en             |
| SOLUTION TUBE OD                                               | l nc            |
| 0.540"                                                         | irtic           |
| (A) HOUSING LENGTH                                             | nsertion Length |
| 6.35"                                                          | -               |